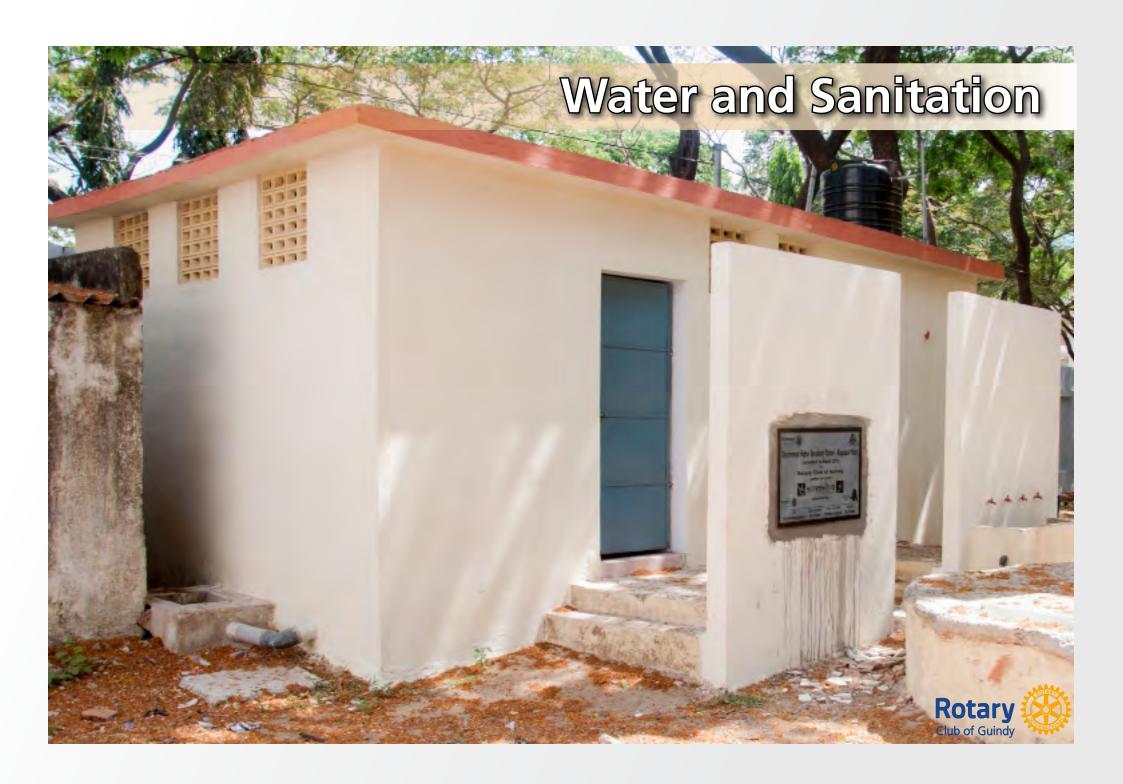

#### **ROTARY'S SIX AREA OF FOCUS:**

- Peace and conflict prevention/resolution.
- Disease prevention and treatment.
- Water and sanitation.
- Maternal and child health.
- Basic education and literacy.
- Economic and community development.