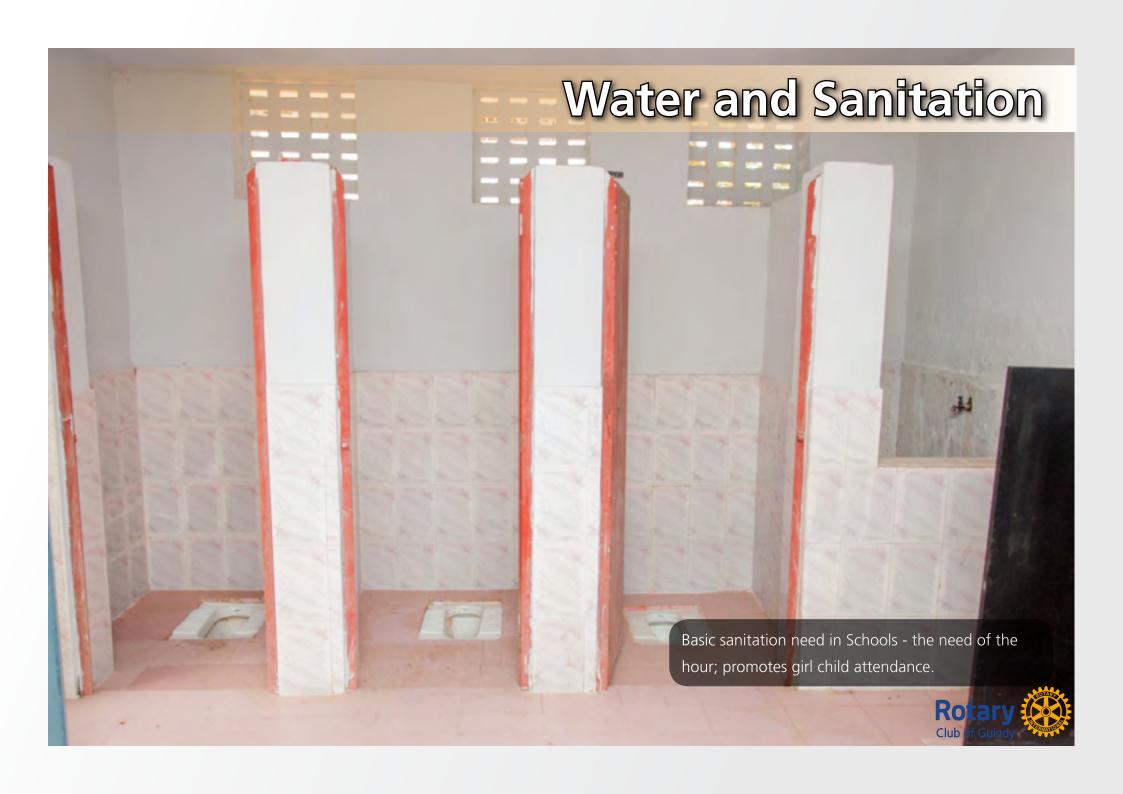

#### **ROTARY'S SIX AREA OF FOCUS:**

- Peace and conflict prevention/resolution.
- Disease prevention and treatment.
- Water and sanitation.
- Maternal and child health.
- Basic education and literacy.
- Economic and community development.