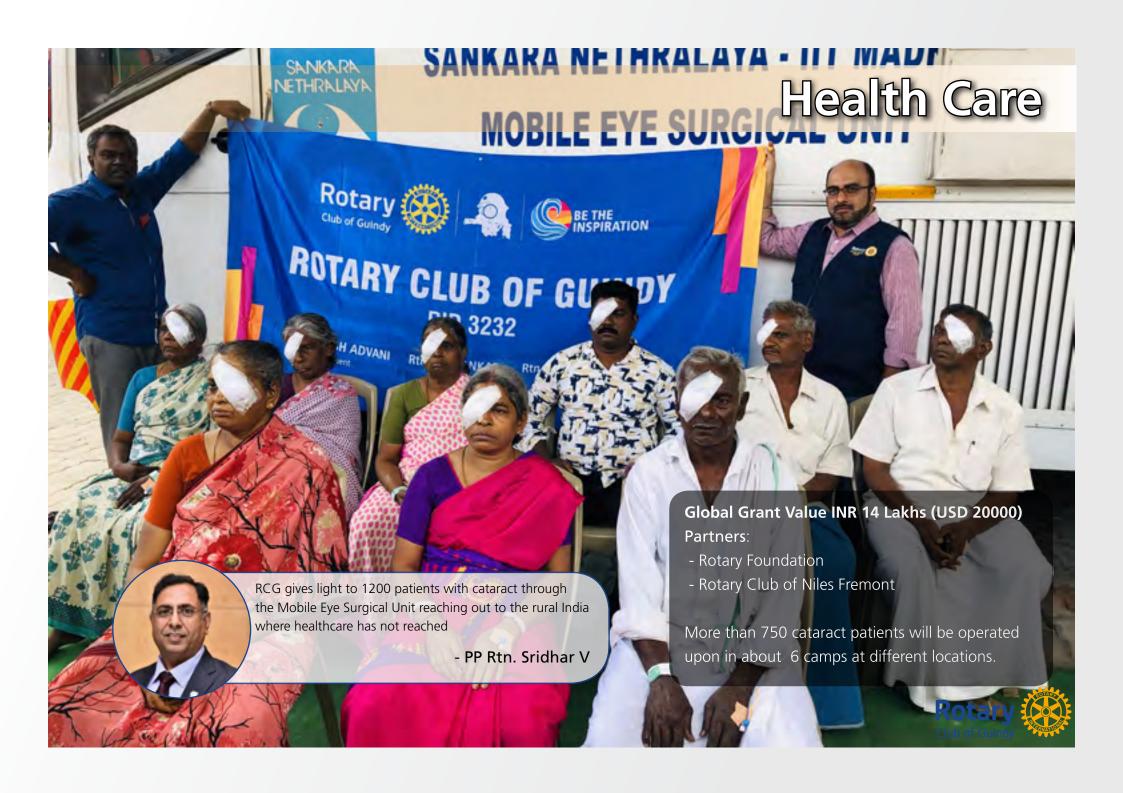

### Health Care

### Global Grant Value INR 33 Lakhs (USD 48500) Partners:

- Rotary Foundation
- Rotary Club Of Grand Penang, Malaysia
- Rotary Club Of Alor Setar, Malaysia

The advanced equipment is to document and record ocular features of 300 plus patients every month