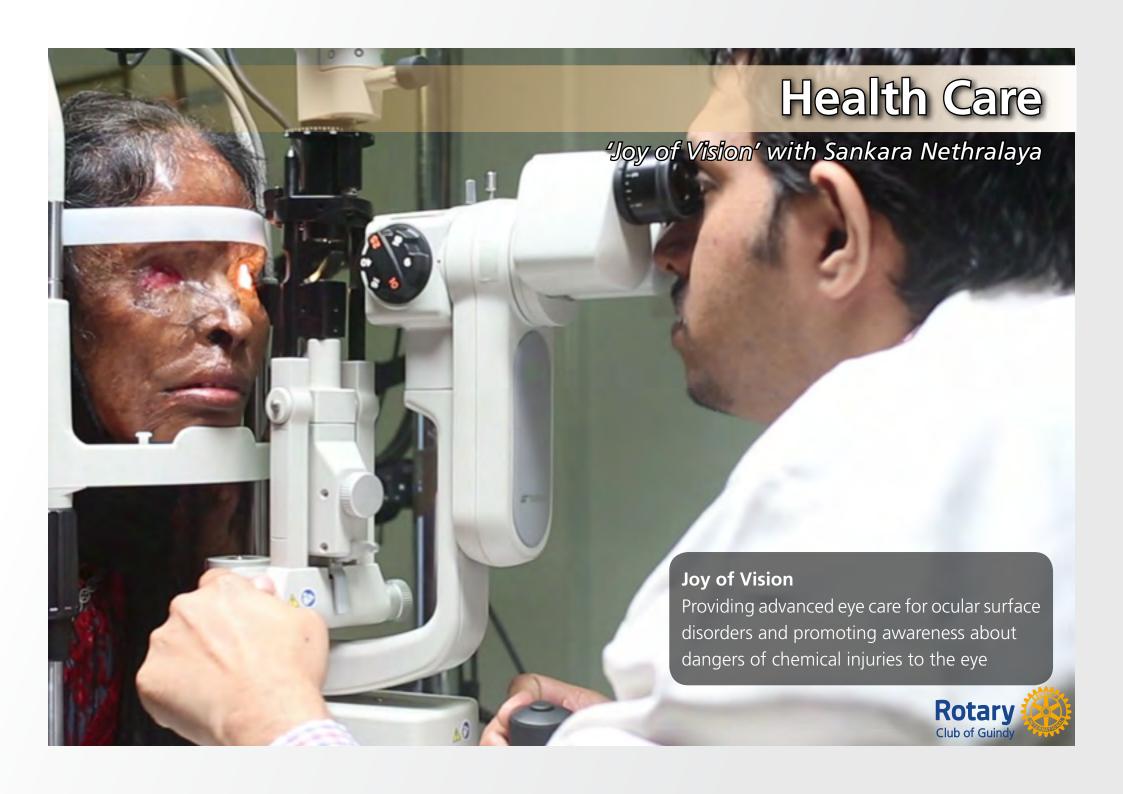

### Health Care

### Global Grant Value INR 33 Lakhs (USD 48500) Partners:

- Rotary Foundation
- Rotary Club Of Grand Penang, Malaysia
- Rotary Club Of Alor Setar, Malaysia

The advanced equipment is to document and record ocular features of 300 plus patients every month